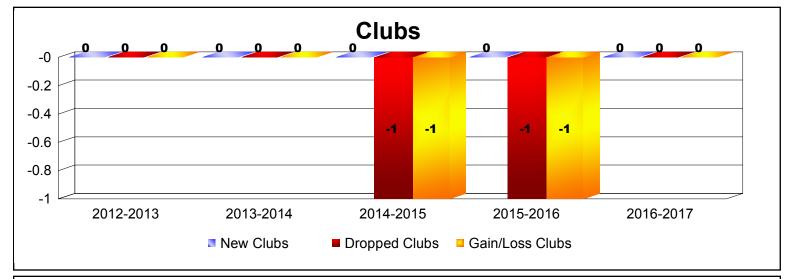

District 1 CS

As of June 2017 Cumulative

| Year      | New<br>Clubs | Dropped<br>Clubs | Gain/<br>Loss<br>Clubs | New<br>Members | Charter<br>Members | Reinstate<br>Members | Transfer<br>Members | Total<br>Member<br>Added | Total<br>Members<br>Dropped | Gain/<br>Loss<br>Members |
|-----------|--------------|------------------|------------------------|----------------|--------------------|----------------------|---------------------|--------------------------|-----------------------------|--------------------------|
| 2012-2013 | 0            | 0                | 0                      | 69             | 0                  | 0                    | 3                   | 72                       | -79                         | -7                       |
| 2013-2014 | 0            | 0                | 0                      | 74             | 0                  | 2                    | 0                   | 76                       | -103                        | -27                      |
| 2014-2015 | 0            | -1               | -1                     | 62             | 0                  | 1                    | 6                   | 69                       | -123                        | -54                      |
| 2015-2016 | 0            | -1               | -1                     | 76             | 0                  | 7                    | 4                   | 87                       | -77                         | 10                       |
| 2016-2017 | 0            | 0                | 0                      | 52             | 0                  | 17                   | 1                   | 70                       | -106                        | -36                      |
| Average   | 0            | 0                | 0                      | 67             | 0                  | 5                    | 3                   | 75                       | -98                         | -23                      |