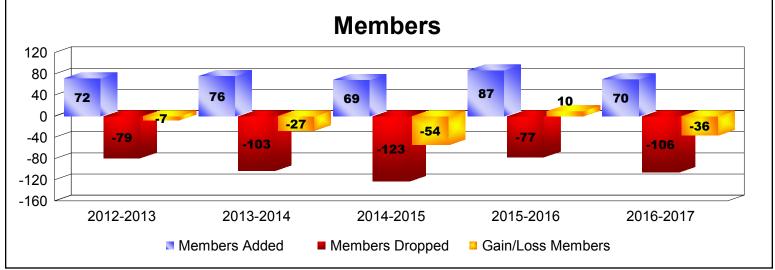

District 1 CS

As of June 2017 Cumulative

| Year      | New<br>Clubs | Dropped<br>Clubs | Gain/<br>Loss<br>Clubs | New<br>Members | Charter<br>Members | Reinstate<br>Members | Transfer<br>Members | Total<br>Member<br>Added | Total<br>Members<br>Dropped | Gain/<br>Loss<br>Members |
|-----------|--------------|------------------|------------------------|----------------|--------------------|----------------------|---------------------|--------------------------|-----------------------------|--------------------------|
| 2012-2013 | 0            | 0                | 0                      | 69             | 0                  | 0                    | 3                   | 72                       | -79                         | -7                       |
| 2013-2014 | 0            | 0                | 0                      | 74             | 0                  | 2                    | 0                   | 76                       | -103                        | -27                      |
| 2014-2015 | 0            | -1               | -1                     | 62             | 0                  | 1                    | 6                   | 69                       | -123                        | -54                      |
| 2015-2016 | 0            | -1               | -1                     | 76             | 0                  | 7                    | 4                   | 87                       | -77                         | 10                       |
| 2016-2017 | 0            | 0                | 0                      | 52             | 0                  | 17                   | 1                   | 70                       | -106                        | -36                      |
| Average   | 0            | 0                | 0                      | 67             | 0                  | 5                    | 3                   | 75                       | -98                         | -23                      |